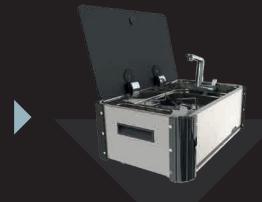

# BENCH GRILL / CAMPING STOVE

The slide out portable kitchen works perfectly well as a bench kitchen or camping stove placed directly on the ground, ensuring maximum versatility of use.