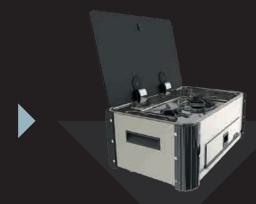

# SLIDE OUT PORTABLE KITCHEN

- Extractable, easily removable, manageable and convenient to transport
- **Quick couplings** for water, gas and the supplied guides
  - Ideal for use in **exterior environments** 
    - Possibility to create a hidden kitchenette
  - **Telescopic legs** for outdoor BBQ style use

# SLIDE OUT PORTABLE KITCHEN INFINITE POSSIBILIETES