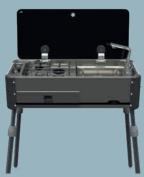

## **COMBINATION UNIT**

2 Burners with sink (740mm x 363mm)

**COOKTOP** 3 Burners (740mm x 363mm)

### **COMBINATION UNIT**

1 Burner with sink (553mm X 363mm)

COOKTOP 2 Burners (553mm x 363mm)