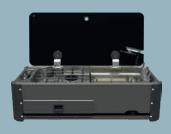

# SLIDE OUT PORTABLE KITCHEN

- Extractable, easily removable, manageable and convenient to transport
- **Quick couplings** for water, gas and the supplied guides
  - Ideal for use in **exterior environments** 
    - Possibility to create a hidden kitchenette
  - **Telescopic legs** for outdoor BBQ style use

# SLIDE OUT PORTABLE KITCHEN INFINITE POSSIBILIETES