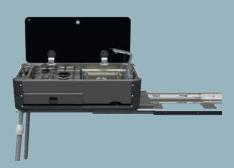

# FIELD KITCHEN

Removed from its support structure, with quick release system, and attached to the supplied telescopic legs, you can use it freely in the open air.

# BENCH GRILL / CAMPING STOVE

The slide out portable kitchen works perfectly well as a bench kitchen or camping stove placed directly on the ground, ensuring maximum versatility of use.