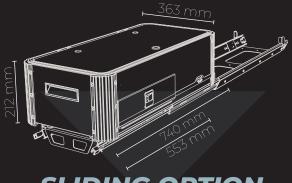

## **COMBINATION UNIT**

2 Burners with sink (740mm x 363mm)

**COOKTOP** 3 Burners (740mm x 363mm)

### **COMBINATION UNIT**

1 Burner with sink (553mm X 363mm)

COOKTOP 2 Burners (553mm x 363mm)