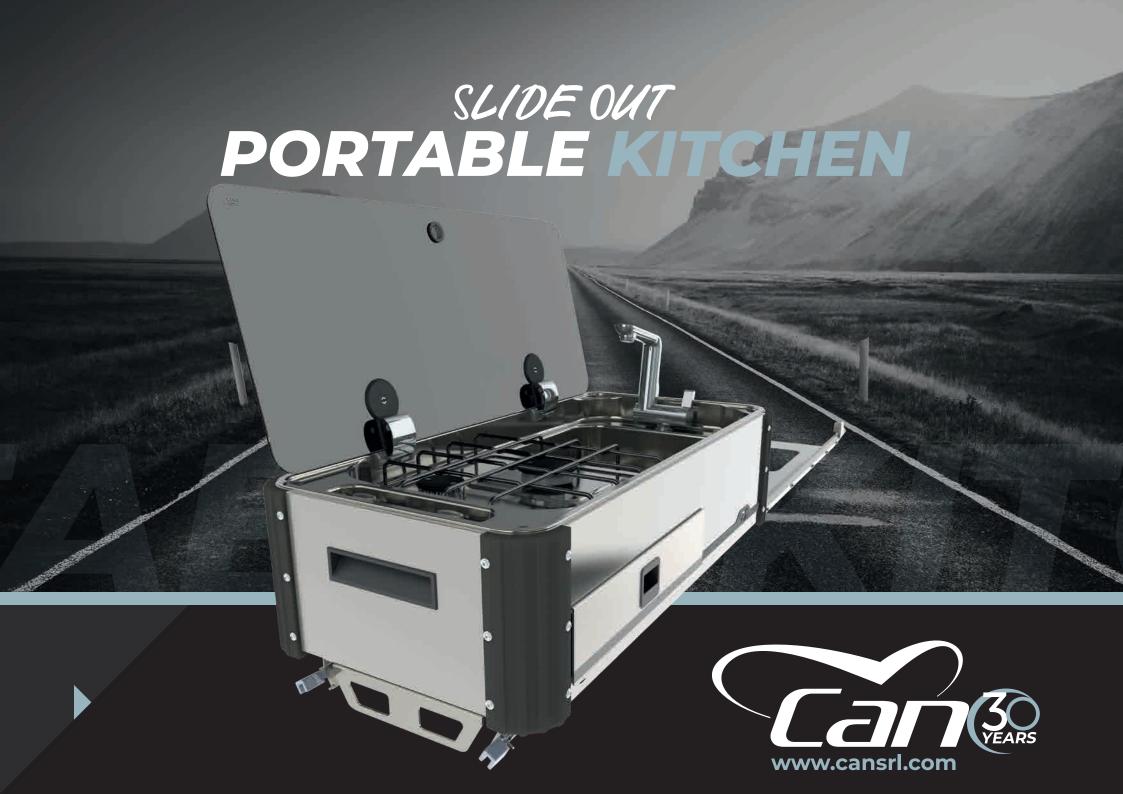

# SLIDE OUT PORTABLE KITCHEN

- Extractable, easily removable, manageable and convenient to transport
- **Quick couplings** for water, gas and the supplied guides
  - Ideal for use in **exterior environments** 
    - Possibility to create a hidden kitchenette
  - **Telescopic legs** for outdoor BBQ style use

# SLIDE OUT PORTABLE KITCHEN INFINITE POSSIBILIETES