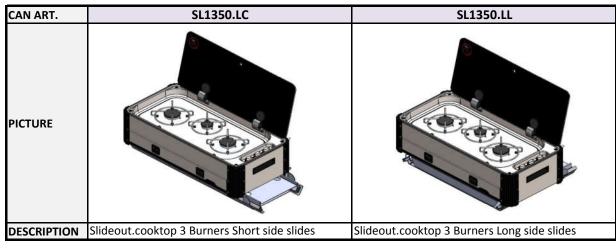

## **COMBINATION UNIT**

2 Burners with sink (740mm x 363mm)

**COOKTOP** 3 Burners (740mm x 363mm)