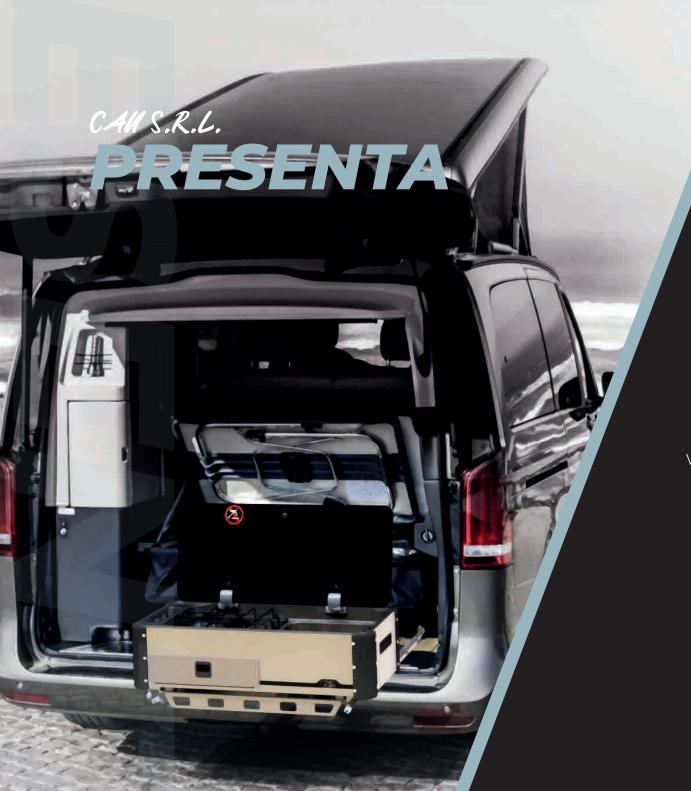

# **EXTERIOR KITCHEN**

Installed in a technical compartment and mounted on guides, allowing it to slide in and out, turning it into a real exterior kitchen.

# FIELD KITCHEN

Removed from its support structure, with quick release system, and attached to the supplied telescopic legs, you can use it freely in the open air.