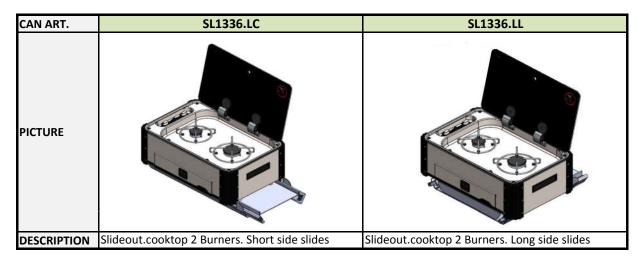

### **COMBINATION UNIT**

1 Burner with sink (553mm X 363mm)

COOKTOP 2 Burners (553mm x 363mm)