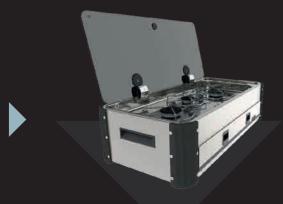

# FIELD KITCHEN

Removed from its support structure, with quick release system, and attached to the supplied telescopic legs, you can use it freely in the open air.