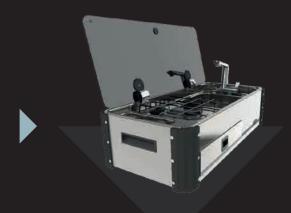

# **EXTERIOR KITCHEN**

Installed in a technical compartment and mounted on guides, allowing it to slide in and out, turning it into a real exterior kitchen.